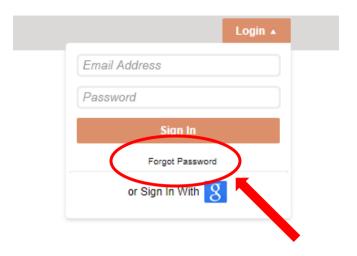

## How do I log into my Temple Emanu-El member account?

1. In your web browser, go to ourtemple.org

3. Once the page loads, click on Login in the upper right-hand corner of your screen

4. If this is your first-time logging in, or if you have forgotten your password, click on **forgot** password

5. Enter the email address that you gave Temple Emanu-El when you joined and click on **email password**. (If you are not sure what this email address is, please contact us at kathryn@ourtemple.org or 205.933.8037, ext 235).