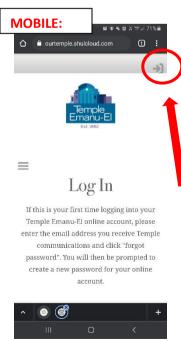

## How do I log into my Temple Emanu-El member account?

1. In your web browser, go to ourtemple.org

3. Once the page loads, click on Login in the upper right-hand corner of your screen

4. If this is your first-time logging in, or if you have forgotten your password, click on **forgot** password