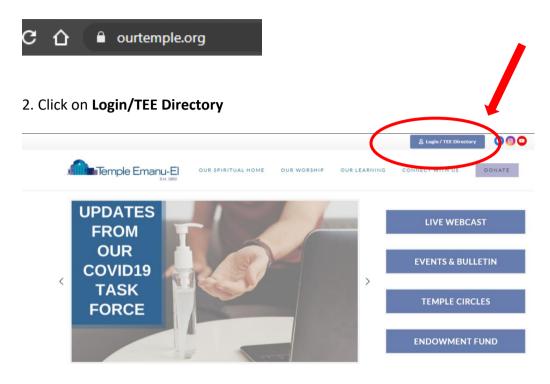

## How do I log into my Temple Emanu-El member account?

1. In your web browser, go to ourtemple.org

3. Once the page loads, click on Login in the upper right-hand corner of your screen

4. If this is your first-time logging in, or if you have forgotten your password, click on **forgot** password