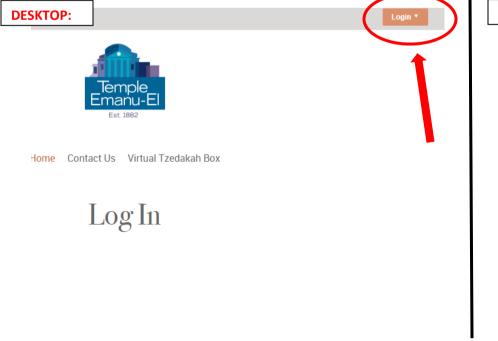

## How do I log into my Temple Emanu-El member account?

1. In your web browser, go to ourtemple.org

3. Once the page loads, click on Login in the upper right-hand corner of your screen

4. If this is your first-time logging in, or if you have forgotten your password, click on **forgot** password